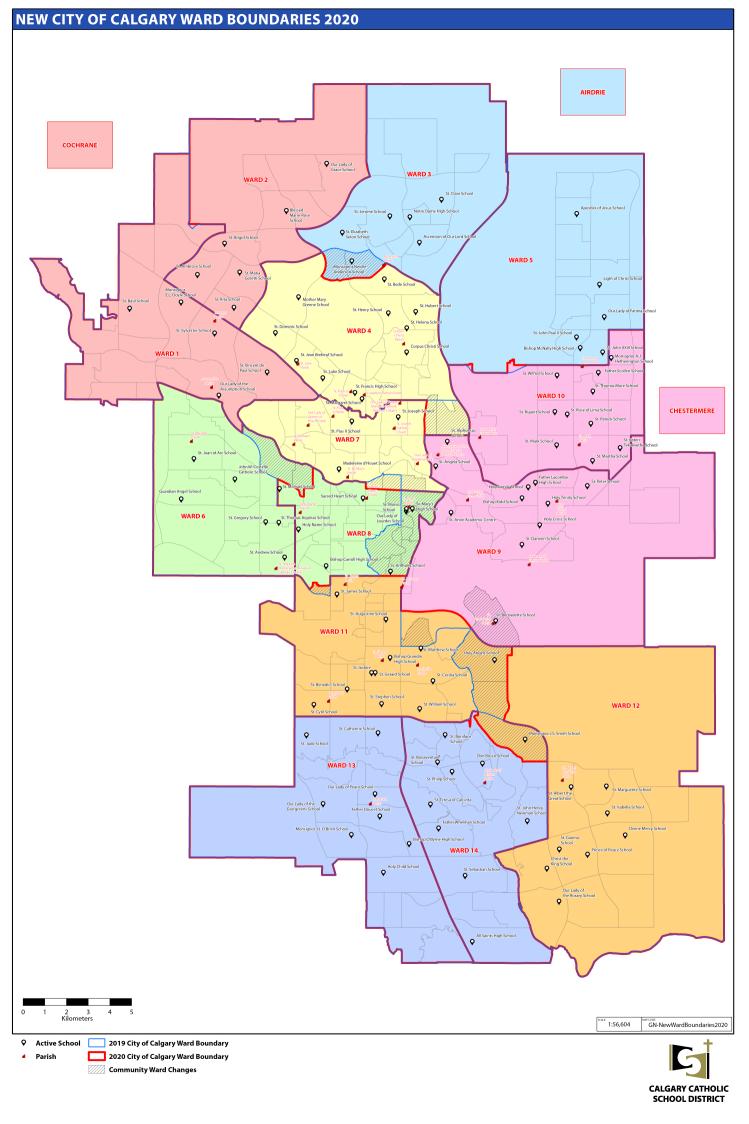

# 2021–2022 Schools by Ward

## Wards 1, 2 & Cochrane

Ward 1

Msgr. Doyle

Our Lady of the Assumption

St. Basil

St. Sylvester

St. Vincent de Paul

Ward 2

Blessed Marie Rose

Our Lady of Grace

St. Ambrose

St. Brigid

St. Maria Goretti

St. Rita

Evanston (under construction)

Cochrane

Holy Spirit

St. Timothy

## Wards 3, 5 & Airdrie

Ward 3

Ascension of Our Lord

Msgr. Anderson

Notre Dame St. Clare

St. Elizabeth Seton

St. Jerome

Ward 5

Apostles of Jesus Bishop McNally

Light of Christ

Our Lady of Fatima St. John Paul II

St. John XXIII

Airdrie

Good Shepherd

Our Lady Queen of Peace

St. Martin de Porres

St. Veronica

## Wards 4 & 7

Ward 4

Corpus Christi

Mother Mary Greene

St. Bede

St. Dominic

St. Francis

St. Helena

St. Henry

St. Hubert

St. Jean Brebeuf

St. Luke

St. Margaret

Ward 7

Madeline d'Houet

St. Joseph

St. Pius X

#### **Wards 6 & 8**

Ward 6

Guardian Angel

John Costello

St. Andrew

St. Gregory

St. Joan of Arc

St. Thomas Aquinas

Ward 8

**Bishop Carroll** 

Holy Name

Our Lady of Lourdes

Sacred Heart

St. Anthony

St. Mary's

St. Michael

St. Monica

## 2021-2022 Schools by Ward

## Wards 9, 10 & Chestermere

Ward 9 Bishop Kidd Father Lacombe Holy Cross

Holy Family Holy Trinity St. Alphonsus St. Angela St. Anne St. Bernadette

St. Damien

St. Peter

Ward 10 Father Scollen Msgr. Hetherington

St. Kateri Tekakwitha St. Mark St. Martha St. Patrick St. Rose of Lima St. Rupert St. Thomas More St. Wilfrid

Chestermere

Our Lady of Wisdom St. Gabriel the Archangel

### Wards 11 & 12

Ward 11

Bishop Grandin Holy Angels Msgr. Smith St. Augustine St. Benedict St. Cecilia St. Cyril St. Gerard St. Isidore

St. James St. Matthew

St. Stephen St. William

Ward 12

Christ the King Divine Mercy

Our Lady of the Rosary Prince of Peace

St. Albert the Great St. Gianna

St. Isabella St. Marguerite

## Wards 13, 14 & Online Learning

Ward 13

Bishop O'Byrne **Father Doucet** Holy Child Msgr. O'Brien Our Lady of Peace

Our Lady of the Evergreens

St. Catherine St. Jude

Ward 14

All Saints Don Bosco Father Whelihan St. Bonaventure St. Boniface

St. John Henry Newman

St. Philip St. Sebastian

St. Teresa of Calcutta

**Online Learning** 

St. Isidore

# **Catholic Parishes by Ward**

#### Ward 1

Our Lady of the Assumption Church St. Peter's Church

#### Ward 2

None

#### Ward 3

**Ascension Church** 

#### Ward 4

Canadian Martyrs Church Corpus Christi Church St. Francis Church St. Luke's Church

## Ward 5

None

#### Ward 6

St. Michael's Church

St. Stephen Protomartyr Church

#### Ward 7

Our Lady of Peace Maronite Catholic Church Our Lady of Perpetual Help Church Our Lady Queen of Peace Church

St. Bernard's Church

St. Boniface Church

St. Francis of Assisi Church

St. Joseph Church

St. Pius

#### Ward 8

Holy Name Church Sacred Heart Church St. Elizabeth of Hungary Church Ste. Famille Church St. Mary's Cathedral

#### Ward 9

Assumption of the Blessed Virgin Mary Catholic Church Holy Trinity Church Our Lady of Fatima Church

St. Anne's Church

St. Bernadette's Church

St. John the Evangelist

St. Vincent Liem Church

#### Ward 10

Mary, Mother of the Redeemer Church

St. Mark's Church

St. Mary's Chaldean Catholic Community

St. Thomas More Church

#### Ward 11

**Holy Spirit Church** 

St. Anthony's Church

St. Cecilia Church

St. Gerard's Church

St. James Church

#### Ward 12

St. Albert the Great Church

#### Ward 13

St. Patrick's Church

#### Ward 14

Our Lady of M. Bistrica Church St. Bonaventure Church

#### **Airdrie**

St. Paul's Church

## Cochrane

St. Mary's Church

#### Chestermere

St. Gabriel the Archangel Church